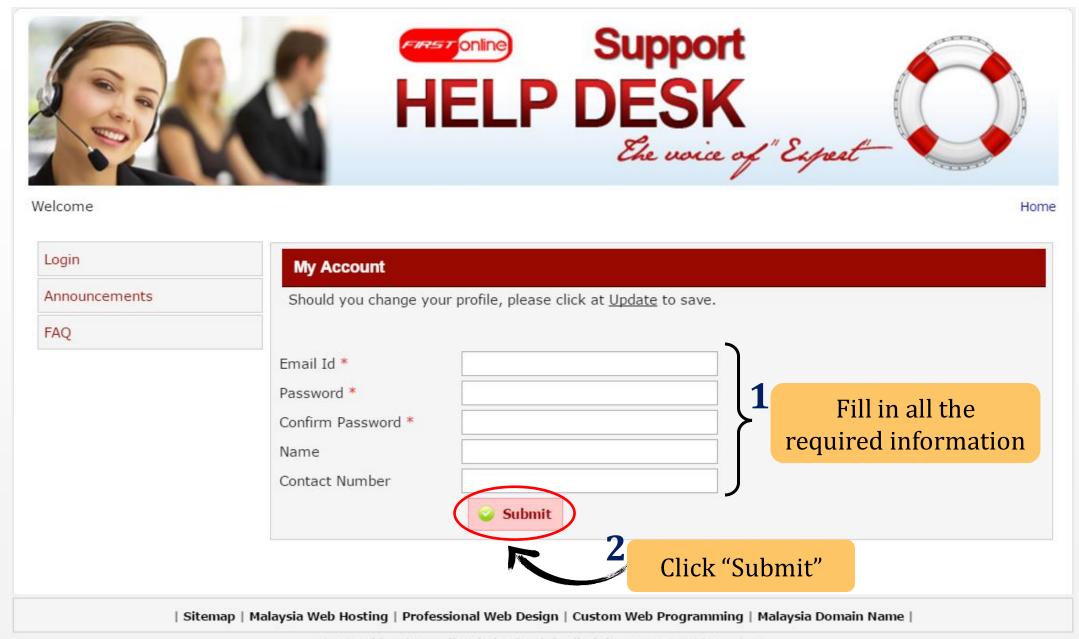

## HELP DESK Ele voice of "Expert"

Welcome Home

| Login         |  |
|---------------|--|
| Announcements |  |
| FAQ           |  |

| Login                                           |                            |
|-------------------------------------------------|----------------------------|
| Please login to submit new support ticket or vi | ew existing ticket status. |
|                                                 |                            |
| Email :                                         |                            |
| Password :                                      |                            |
|                                                 |                            |
|                                                 |                            |