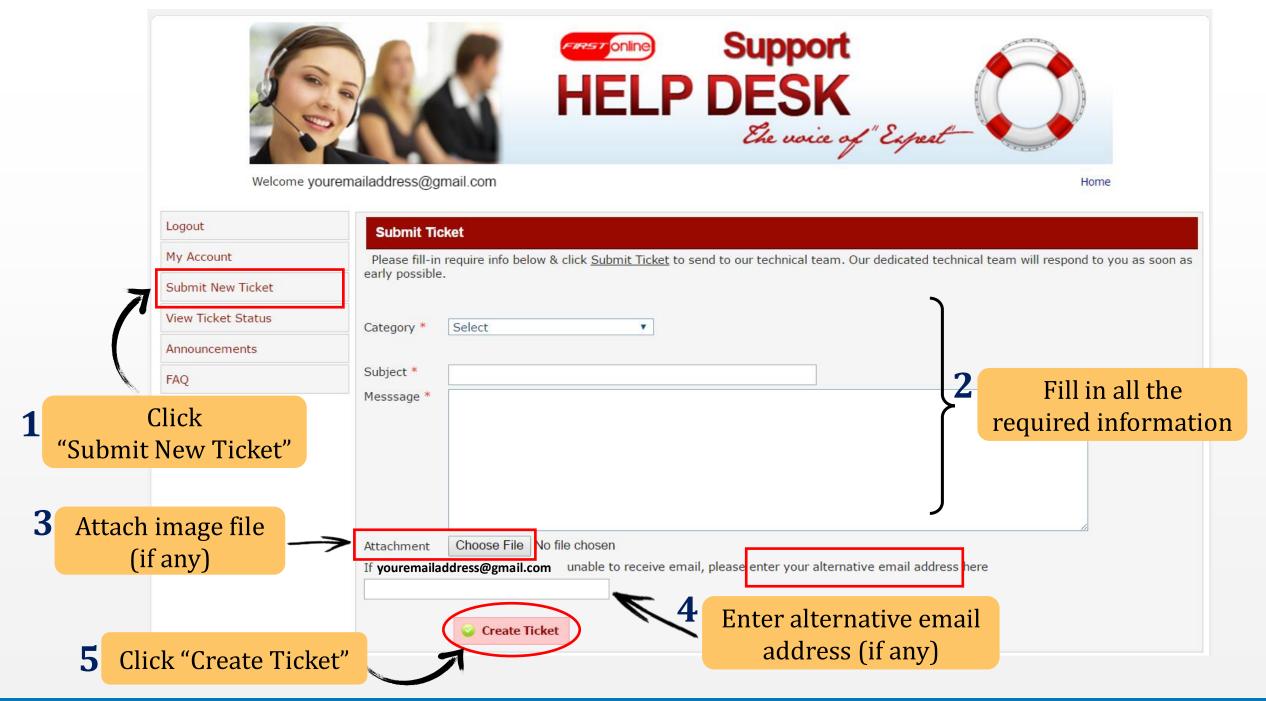

Powered by First Online (M) Sdn Bhd All Rights Reserve 2007 - 2013.

Welcome youremailaddress@gmail.com

Home

ID

Please click at ticket subject to view latest respond. You can view both open and closed ticket.