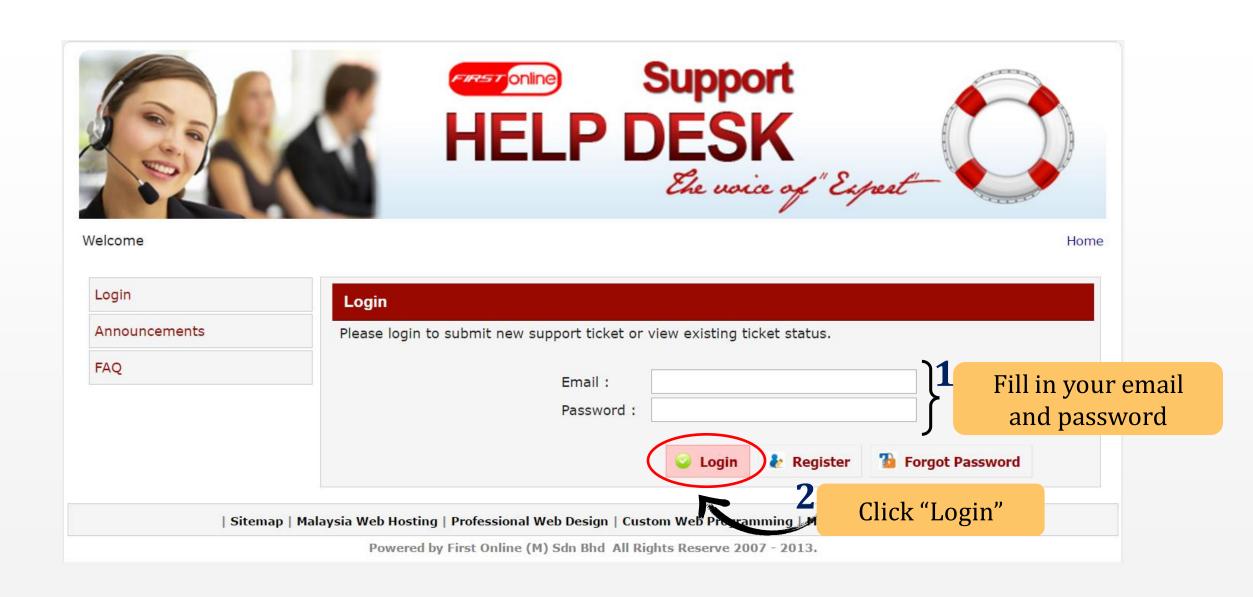

## HELP DESK Ele voice of "Expert"

Welcome Home

| Login         |  |
|---------------|--|
| Announcements |  |
| FAQ           |  |

| Login                                           |                            |
|-------------------------------------------------|----------------------------|
| Please login to submit new support ticket or vi | ew existing ticket status. |
|                                                 |                            |
| Email :                                         |                            |
| Password :                                      |                            |
|                                                 |                            |
|                                                 |                            |

| Sitemap | Malaysia Web Hosting | Professional Web Design | Custom Web Programming | Malaysia Domain Nam

Click "Register" for first time registration

Powered by First Online (M) Sdn Bhd All Rights Reserve 2007 - 2013.