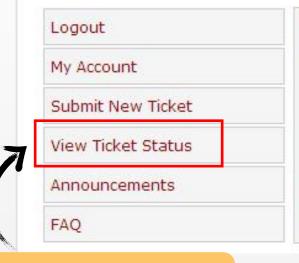

Ticket Status : Open Search

Subject Department 575637 Server error 550 Web Hosting Submitted 2015-08-07 15:29:21 Status Closed

Click "View Ticket Status" You can view back your ticket status